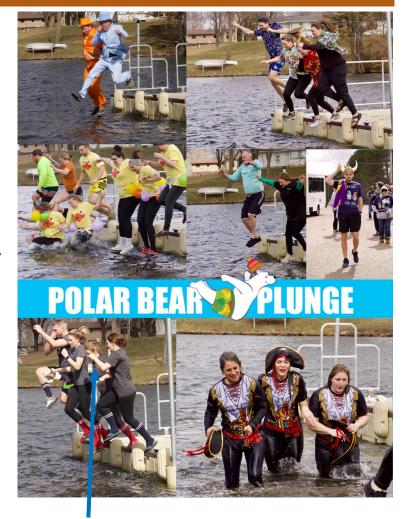

#### **Foundation Fundraiser a HUGE Success**

Check out these amazing moments from the **Dove Healthcare Community Foundation's 2024 Polar Bear Plunge**. Our foundation's goal was to raise \$20,000, and we more than surpassed that coming in at over \$30,000 thanks to so many generous donors and sponsors. We are excited to expand **Cycling Without Age** and other initiatives.

#### Special recognition to contest winners:

- Most pledges raised by individual jumper: Jeremy Kiley (with Cayci Young in 2nd place)
- Most pledges raised by a team: **Dove Healthcare – Barron and Rice Lake**
- Most pledges raised by a chicken jumper: Scot
   Schmock
- Best costume (voted by residents of Dove Healthcare – Bloomer): The Pirates