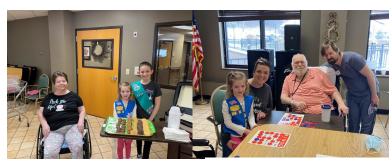

# March Memories

Green was the theme during a painting group!

Casual recreation team member (and past director) Kris Metcalf had her daughter, Jenni, and two grand kids, Amelia and Nora, join us for bingo. They brought Girl Scout cookies for us to enjoy too! Many thanks to Kris' nephew, Brad, for sponsoring the cookies.