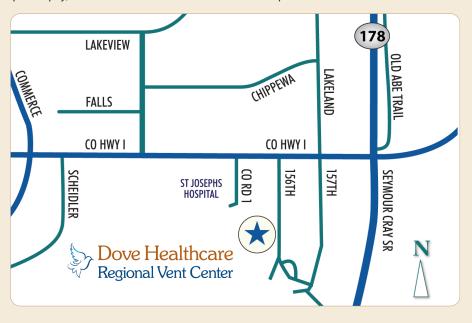

# See for yourself why we are the right choice for short-term and long-term ventilator care.

We are conveniently located in the heart of the Chippewa Falls medical community, so emergency care and specialty services are close by. There is an accessible indoor passage from our campus to HSHS St. Joseph's Hospital and Marshfield Clinic. In addition, other area medical clinics are located within our building.

## **CONTACT US**

Dove Healthcare -Regional Vent Center

2815 County Hwy I Chippewa Falls, WI 54729

Admissions Coordinator

715-723-9341

Office: 715-726-3850

Fax: 715-726-3855

info@dovehealthcare.com