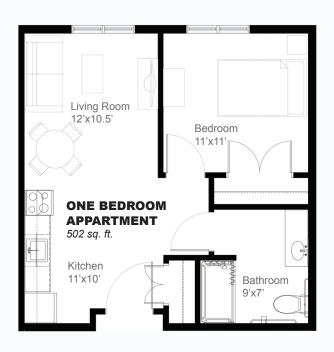

# Bathroom 9'x6' Kitchen 11'x9' 17 one bedroom apartments on the

**STUDIO** 

373 sq. ft.

Bedroom/ C Living Room 16.5'x10.5'

Assisted Living Residence **APPARTMENT** 

4 studio apartments on the second floor

first floor and 19 on the second floor