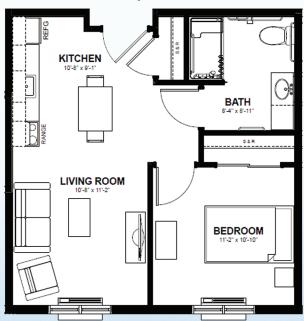

# 24 One-Bedroom Apartments 501 square feet

Schedule an in-person tour or watch the virtual video tour on our website: dovehealthcare.com/bloomer assisted living